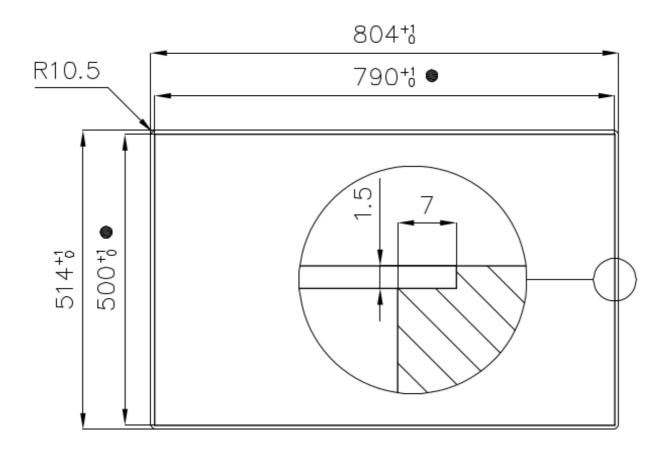

| Built-in hole   | View technical data sheet (for all Flush-mount / Top-mount models and Under-mount models)                                                                                                                                                                                                                                                   |
|-----------------|---------------------------------------------------------------------------------------------------------------------------------------------------------------------------------------------------------------------------------------------------------------------------------------------------------------------------------------------|
| Grids           | Cast iron grills, Gun metal burners and enamelled burner covers                                                                                                                                                                                                                                                                             |
| Total power     | 9.500 W                                                                                                                                                                                                                                                                                                                                     |
| Auxiliary       | 2x1.100 W                                                                                                                                                                                                                                                                                                                                   |
| Semirapid       | 2x1.750 W                                                                                                                                                                                                                                                                                                                                   |
| Triple crown    | 3.800 W                                                                                                                                                                                                                                                                                                                                     |
| Safety          | Safety valve with quick-acting thermocouple                                                                                                                                                                                                                                                                                                 |
| Ignition        | Electric ignition under knob                                                                                                                                                                                                                                                                                                                |
| Gas type        | Tested for installation with natural gas, LPG nozzle set included.                                                                                                                                                                                                                                                                          |
| Туре            | Gas Hob                                                                                                                                                                                                                                                                                                                                     |
| FEATURES        |                                                                                                                                                                                                                                                                                                                                             |
| Copper          | The Copper finish is obtained by treating steel with a physical process called PVD (Phisical Vacuum Deposition) which deposits particles of noble metals on the surface. The result is a unique and refined aesthetic effect, and an improvement of the mechanical properties of the steel which is more resistant to impact and scratches. |
| Cast iron grids | Cast-iron is the ideal material for an hob grid, this due to the manifold properties characterising it: high heat capacity that improves cooking performance; high weight and stability that improve safety; sturdiness that preserves the hob's original aspect over time; easy cleaning.                                                  |

## Foster ==

● Built—in cut out for FTS — Foratura per installazione FTS