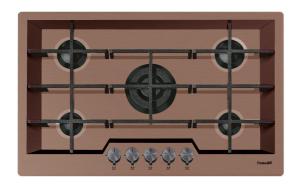

### Cooker hob KE Copper 7601 866

Cooker hobs

Code: 7601 866

### **DETAILS**

| Coloring               | Copper                   |
|------------------------|--------------------------|
| Finish                 | PVD                      |
| Material               | AISI 304 stainless steel |
| Texture                | Satin                    |
| Supply                 | 220-240 V; 50.60 Hz      |
| Edge/Installation Type | Flush-mount   Top-mount  |
| Dimensions             | 803x513 mm               |
| Base size              | 80cm                     |
| Heating element        | Five burners             |

| Built-in hole   | View technical data sheet (for all Flush-mount / Top-mount models and Under-mount models)                                                                                                                                                                                                                                                   |
|-----------------|---------------------------------------------------------------------------------------------------------------------------------------------------------------------------------------------------------------------------------------------------------------------------------------------------------------------------------------------|
| Grids           | Cast iron grills, Gun metal burners and enamelled burner covers                                                                                                                                                                                                                                                                             |
| Total power     | 9.500 W                                                                                                                                                                                                                                                                                                                                     |
| Auxiliary       | 2x1.100 W                                                                                                                                                                                                                                                                                                                                   |
| Semirapid       | 2x1.750 W                                                                                                                                                                                                                                                                                                                                   |
| Triple crown    | 3.800 W                                                                                                                                                                                                                                                                                                                                     |
| Safety          | Safety valve with quick-acting thermocouple                                                                                                                                                                                                                                                                                                 |
| Ignition        | Electric ignition under knob                                                                                                                                                                                                                                                                                                                |
| Gas type        | Tested for installation with natural gas, LPG nozzle set included.                                                                                                                                                                                                                                                                          |
| Туре            | Gas Hob                                                                                                                                                                                                                                                                                                                                     |
| FEATURES        |                                                                                                                                                                                                                                                                                                                                             |
| Copper          | The Copper finish is obtained by treating steel with a physical process called PVD (Phisical Vacuum Deposition) which deposits particles of noble metals on the surface. The result is a unique and refined aesthetic effect, and an improvement of the mechanical properties of the steel which is more resistant to impact and scratches. |
| Cast iron grids | Cast-iron is the ideal material for an hob grid, this due to the manifold properties characterising it: high heat capacity that improves cooking performance; high weight and stability that improve safety; sturdiness that preserves the hob's original aspect over time; easy cleaning.                                                  |