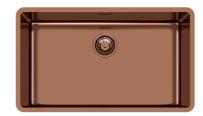

|
| Under-knob ignition | The utmost freedom of movement with electronic under-knob ignition, a common feature of all models that allows a one-hand ignition of the burner.                                                                                                                                                                                                       |

### **TECHNICAL DATA**

# Foster ==



## Foster ==



● Built—in cut out for FTS — Foratura per installazione FTS

### **GALLERY**







### **OPTIONAL ACCESSORIES**



Cast iron wok support 9601 727

### **RECOMMENDED PAIRINGS**







Sink KE Copper 2157 858