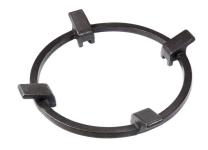

erously sized overall surface.                                                                                                                                                                                                                                    |
| Under-knob ignition | The utmost freedom of movement with electronic under-knob ignition, a common feature of all models that allows a one-hand ignition of the burner.                                                                                                                                                                                                       |

### **TECHNICAL DATA**

# Foster ==



## Foster ==



● Built—in cut out for FTS — Foratura per installazione FTS

### **GALLERY**







### **OPTIONAL ACCESSORIES**



Cast iron wok support 9601 727

### **RECOMMENDED PAIRINGS**







Sink KE Copper 2157 858