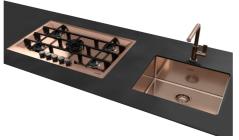

els. Elegant grids that form a generously sized overall surface.                                                                                                                                                                                                                                    |
| Under-knob ignition | The utmost freedom of movement with electronic under-knob ignition, a common feature of all models that allows a one-hand ignition of the burner.                                                                                                                                                                                                       |

### **TECHNICAL DATA**

# Foster ==



## Foster ==



● Built—in cut out for FTS — Foratura per installazione FTS

### **GALLERY**







### **OPTIONAL ACCESSORIES**



Cast iron wok support 9601 727

### **RECOMMENDED PAIRINGS**







Sink KE Copper 2157 858