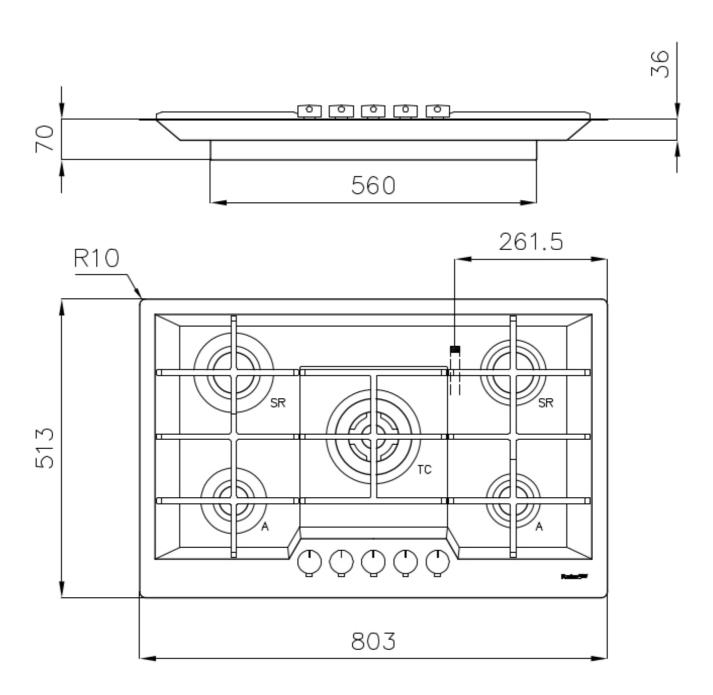

### **DETAILS**

| Coloring               | Copper                   |
|------------------------|--------------------------|
| Finish                 | PVD                      |
| Material               | AISI 304 stainless steel |
| Texture                | Satin                    |
| Supply                 | 220-240 V; 50.60 Hz      |
| Edge/Installation Type | Flush-mount   Top-mount  |
| Dimensions             | 803x513 mm               |
| Base size              | 80cm                     |
| Heating element        | Five burners             |

### **TECHNICAL DATA**